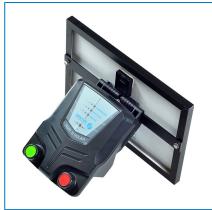

## AGRI SOLAR 8KM ENERGIZER WITH BUILT-IN LITHIUM BATTERY

The Agri 8km solar energizers include an attached solar panel and a built-in environmentally friendly Lithium Iron Phosphate battery (LiFePo 4). The environmentally friendly battery offers a much longer life span than traditional lead acid batteries. These Agri solar energizers with the advanced battery technology are ready to use and easy to install.

## **Features:**

- Powers up to 8km of fence (optimal conditions)
- 10W solar panel for quick charge
- Robust solar bracket and weather-resistant housing
- On/off TAG to switch the energizer on and off
- Battery charge state indicator
- Solar panel charge state indicator
- Deep sleep mode for battery safe mode storage
- Day/night sensor
- Y-picket mounting
- Lightning protection